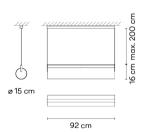

## Model Sheet

Optional: Extra cable length Min. quantity, upcharge and extra lead time apply [EN]

Min. quantity, upcharge and extra lead time apply [EN]

Instalation type Surface Canopy

Materials Body: Aluminum

> Shade: opal triplex glass Driver box: Aluminum

Light source 1x LED STRIP 20,8W 750mA

LED CRI>90 2165 lm 104