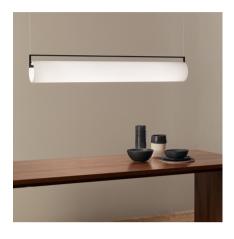

### 6474

Design By Sebastian Herkner

The glass shade pendant features an open metal frame imbedded with LEDs that contains a cylindrical diffuser made of mouthblown opaline glass. It floats from nearly invisible overhead cables, generating a warm, 360-degree glow as if from a fire.

#### **General Lighting**

Lamp for general lighting that equally distributes the light in all directions.